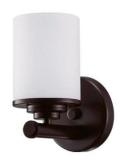

## Wall Sconce

## Model: NL-214B-1

- Description: Wall sconce
- Size: W5" x H7.625"
- Finish: Bronze
- Shade: Glass
- Socket: 1 x E26
- Bulb: A19 LED Medium Base (sold separately)
- Bulb Qty: 1
- Wattage: 100 Watts Equivalent
- Certification: cUL
- Brand: NERVAL
- Warranty: Limited 1 year